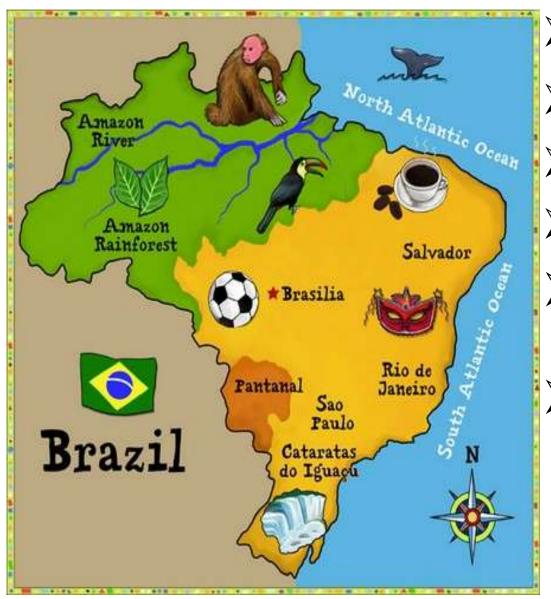

#### **BRAZIL**

- Location: South America
- > Area: 5 801 931
- Nationality: Brazilian
- Capital: Brazilia
- ➤ Political System: Federal Republic
- **≻**Flag