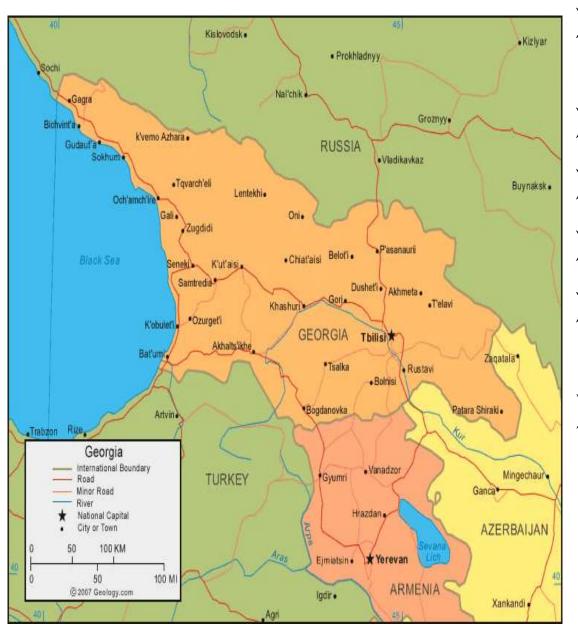

#### **GEORGIA**

- Location: dividing line of Asia and Europe
- > Area: 69 700
- ➤ Nationality: Georgian
- > Capital: Tbilisi
- ➤ Political System: (DemokratiuliRespublika)
- **≻**Flag