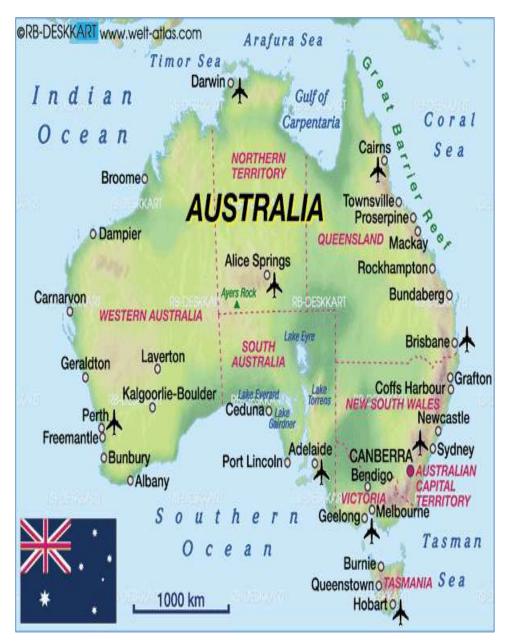

#### **AUSTRALIA**

- Location: Between the Indian Ocean and the South Pacific Ocean
- > Area: 7 692 024
- > Nationality: Australian
- ➤ Capital: Canberra
- Political System: Federal Parliamentary Democracy and Commonwealth realm