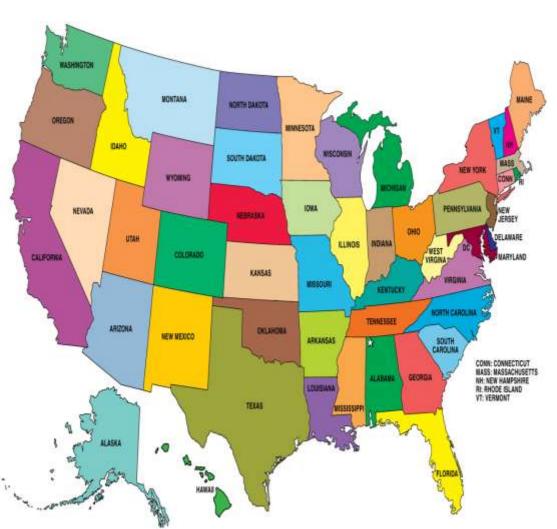

# **USA**

- Location: North
  America
- > Area:9 826 675
- ➤ Nationality: American
- ➤ Capital: Washington D.C.
- ➤ Political System:
  Constitutional Republic
- **≻**Flag