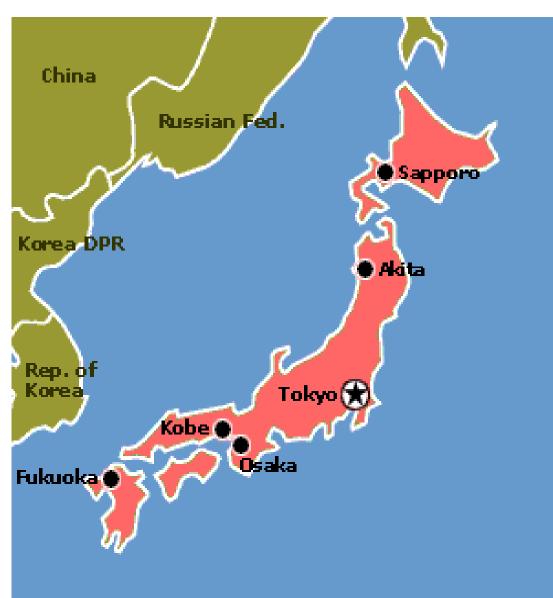

#### **JAPAN**

- Location: Eastern edge of the Asian continent
- Area: 377 944
- Nationality: Japanese
- Capital: Tokyo
- Political System:
  Parliamentary/Constitution
  al Monarchy
- ➤ Flag