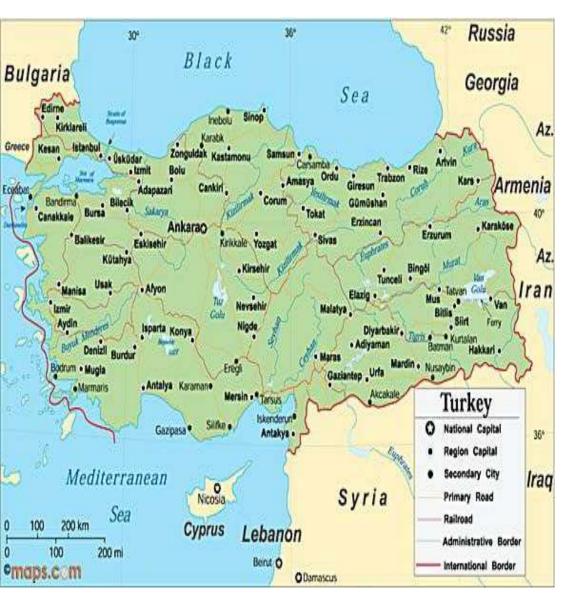

#### **TURKEY**

- Location:
  Southwestern part of Asia
- > Area: 780 580
- > Nationality: Turkish
- ➤ Capital: Ankara
- ➤ Political System:
  Republican Parliamentary
  Democracy
- > Flag