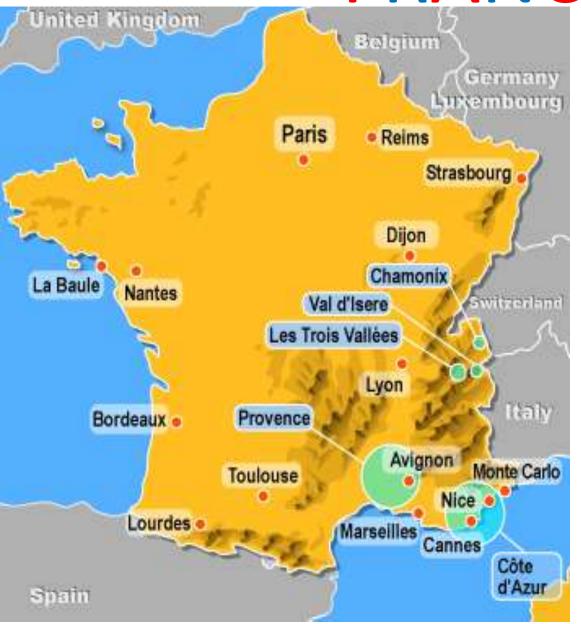

# **FRANCE**

- ➤ Location:West Europe
- > Area: 674 685
- ➤ Nationality: French
- ➤ Capital: Paris
- ➤ Political System:
  Republic
- > Flag